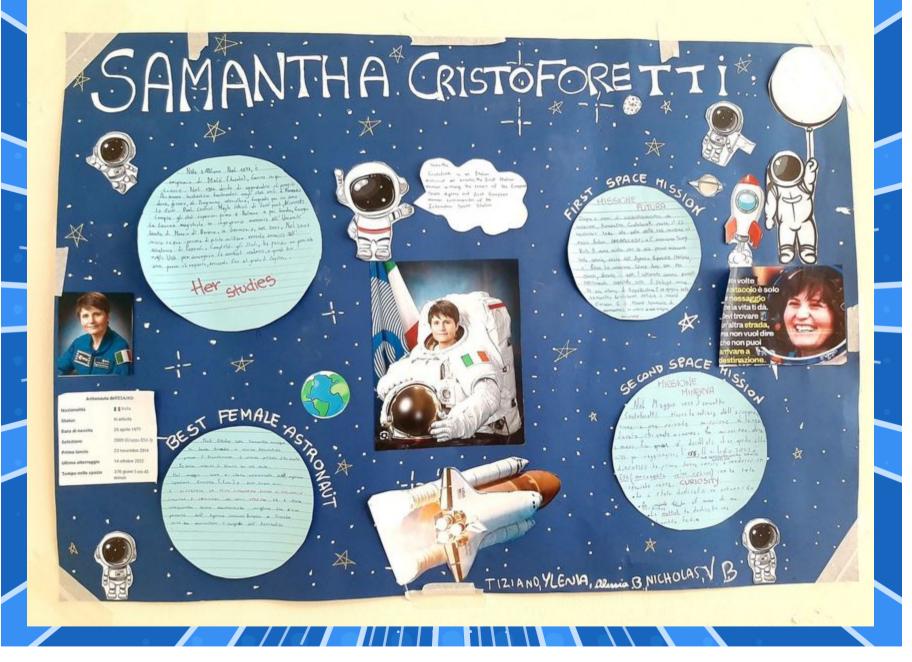

**CLASSES VB-VC** 

1) In celebration of International Women's Day, the students of classes 5B and 5C collaborated on a group project conducted in English and Italian.

3) The students then presented their work to the class.

2) This project involved the students researching a significant woman in the history of society. Following their research, they created a poster showcasing their findings and compiled a biographical information sheet.