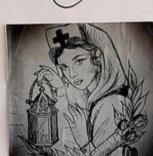

FLORENCE NIGHTINGALE

Florence Nightingole é la doma che na risoluzionale Cafermen Shirts . E sharts I'm grown surra is received Yorking all ments, was desc out alter promise conferrite date monorchia Britannica. Came infermiera le fu doto il nome di "Signora con la tanterna" perché portovo con sé una lambiona é notte per controllare i solaité feriti. Votata tatalmente alla cura. Fu rivoluzionaria e coroggosa. Night reple recove it is Mason 1910 a Firenze do una famiglia benestante mentre i gontoni William Edward Night-Ogale a Frances Hightingale tornarano in highliterra famo successivo, Florence e suo sorella maggiore Turono asseate dalle governanti e poi dol poure, studiareno la lingue contiche e molorie, storia e filosofia e, pril tardi nello vito, unche matematica. Sin da quevane si hedica attanto des poveri.