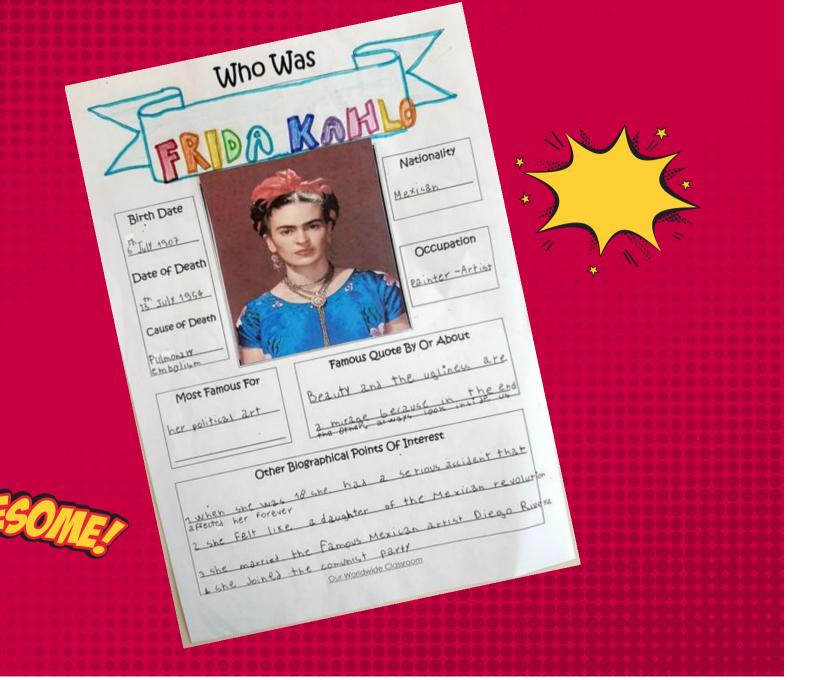

# FRIDA KAHLO

Finds Kahle recover it a tigher and are in alleger rate parties at attached recover fight at in Edwards tolerand a vice beneated recovering Finds for vice pattern at his transplate to persons are at once much and some parties in some rate and construction and c

Studio per direntare melico, i increse alla esculla mational preference alore in regio à en grappo di invidenti new North Sel social new harmonic e represente o ligitagere per a versimento i riligati. Azi tempagni Dirake quel percho i incorrero di Me Jandro Crometa Arite il in venenore i cano a so are. Perks obbe on grave incident the sandigree procentarente noblembo la operation e betal tradet à representation fortable l'exprese fortable l'exprese especiales espe

By allow to an familiar Take office a written a way depote a Depot Depot of the first other the virus college is possible to be seen with the possible of the seen of the possible of the seen o

LYSCOLO VAGOSA ESPAPO DI NON TORNATE MAI