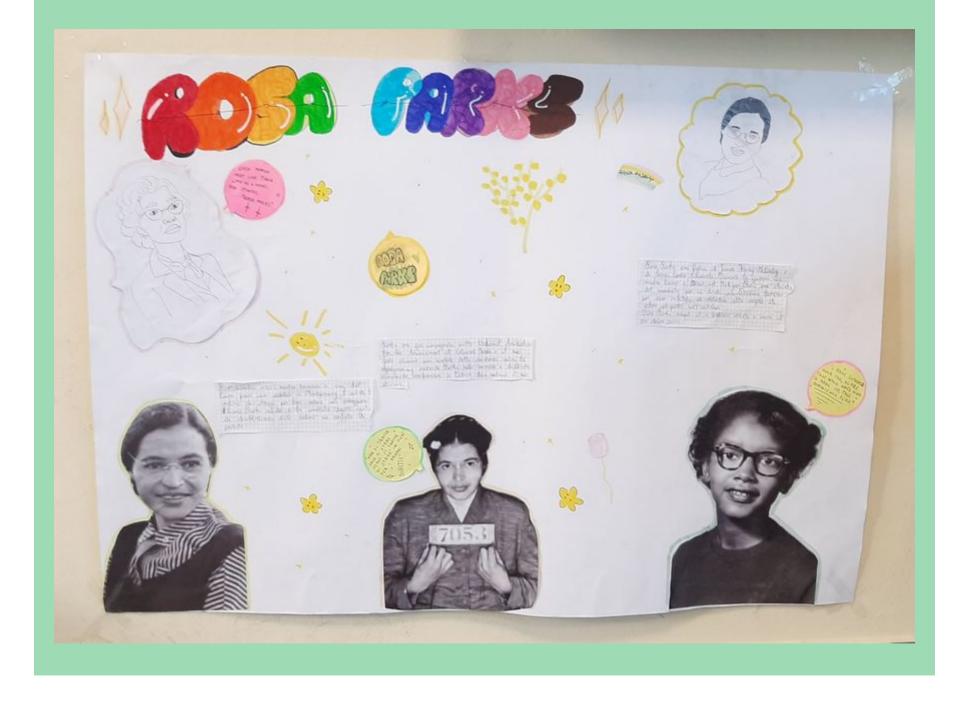

**CLASSES VB-VC** 

1) In celebration of International Women's Day, the students of classes 5B and 5C collaborated on a group project conducted in English and Italian.

3) The students then presented their work to the class.

2) This project involved the students researching a significant woman in the history of society. Following their research, they created a poster showcasing their findings and compiled a biographical information sheet.

AFRO-AMERICAN

Occupation

MODISHE AND SECRETARY

Most Famous For

FIGHT AGAINST DISCOUNT NEXTON RACHA

Famous Quote By Or About

YOU MUST NEVER BE

FEARFUL ABOUT WHAT YOU ARE DOWG WHEN IT IS RIGHT.

Other Biographical Points Of Interest

SHE WAS DEVOTED TO FOLTICAL LIFE AFTER
HER AREST AUBBLIC TRASPORT WAS BOYCOTTED. THE

LAW THAT LEGALIZED SEGRAPHTION WAS ABOLISHED.

Our Worldwide Classroom

"You must never be fearful about what you are doing when it is right" Rosa Parks