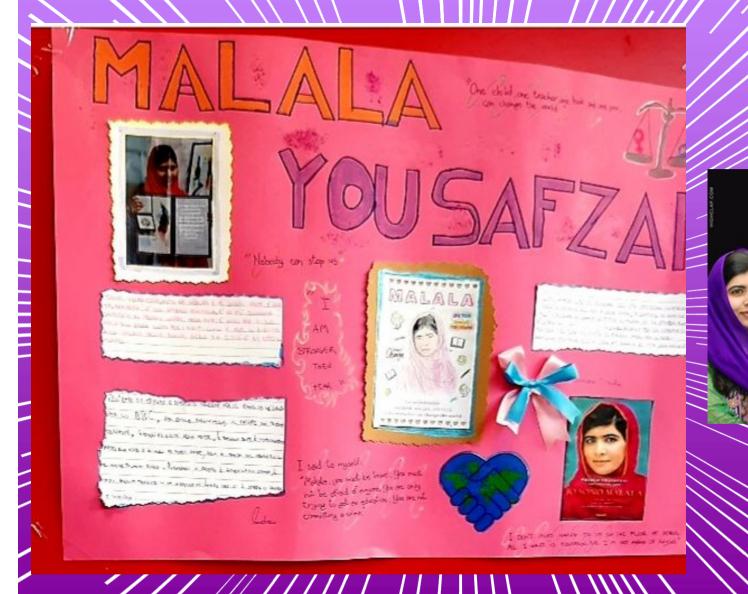

Our Worldwide Classroom

One child, one teacher, one pen, and one book can change the world.

MALALA YOUSAFZAI