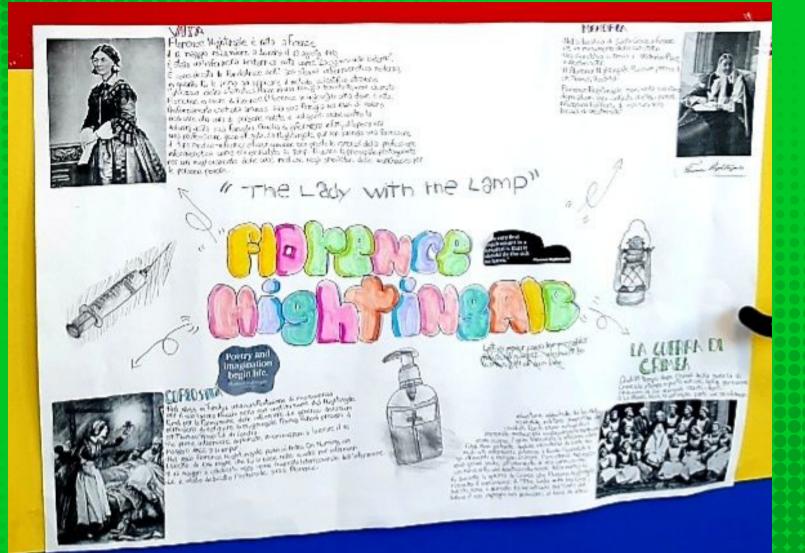

FLORENCE NIGHTINGALE

Florence Nightingole é la doma che na risoluzionale Cafermen Shirts . E sharts I'm grown surra is received Yorking all ments, was desc out alter promise conferrite date monorchia Britannica. Came infermiera le fu doto il nome di "Signora con la tanterna" perché portovo con sé una lambiona é notte per controllare i solaité feriti. Votata tatalmente alla cura. Fu rivoluzionaria e coroggosa. Night reple recove it is Mason 1910 a Firenze do una famiglia benestante mentre i gontoni William Edward Night-Ogale a Frances Hightingale tornarano in highliterra famo successivo, Florence e suo sorella maggiore Turono asseate dalle governanti e poi dol poure, studiareno la lingue contiche e molorie, storia e filosofia e, pril tardi nello vito, unche matematica. Sin da quevane si hedica attanto des poveri.

Live dife when you have it.

Yelfe is a splendid gift thore is a nothing small about it."

durus isobretas, etuerante e pasante amb a alter missione Per questo, divento studentessa di eternativa e eferenera e vagaje per l'Europa sequendo la sua voluzione. Durante la sua vita. Fu anche utilinharia salle prese un unesidemia di utrici e anticini ignore terribii. Quandynettothame 1853, scoppit to warm di Coren, myone of nout betwee home much all ther New Ulneyewerna era in subbuglio per la manunea à ave messere e per le condition. Spacetosantes compencine officialité do solut much e fort New 1854,38 time compagnions at Fronte Florence per curare . Forth allospelate millione di Scotiani in Turana. Florenz non si passe mai d'anno è un fivia prese sergre in many to Structure, addends by shore infermiencia all migliorismo de servici igenco-suntari

Florence rifurio la utu de le ora districta:

Makal Lilege and loss point Nongot, Purphillings.

May alamba il to doub, del vices.

## Who Was

FLORENCE

NIGHTINGALE

Birth Date

may 41,1920

Date of Death

august 1110

Cause of Death

Brucellosis

Nationality

English

Occupation

Normal

Most Famous For

She is formers Lacous she

saved many pink people

Famous Quote By Or About

life life when you have it. life is a

splended gift there is a nathing and about it-

Other Biographical Points Of Interest

She is also famous for founding the

Nothing shool and Home for Nurses in Lowers in issue