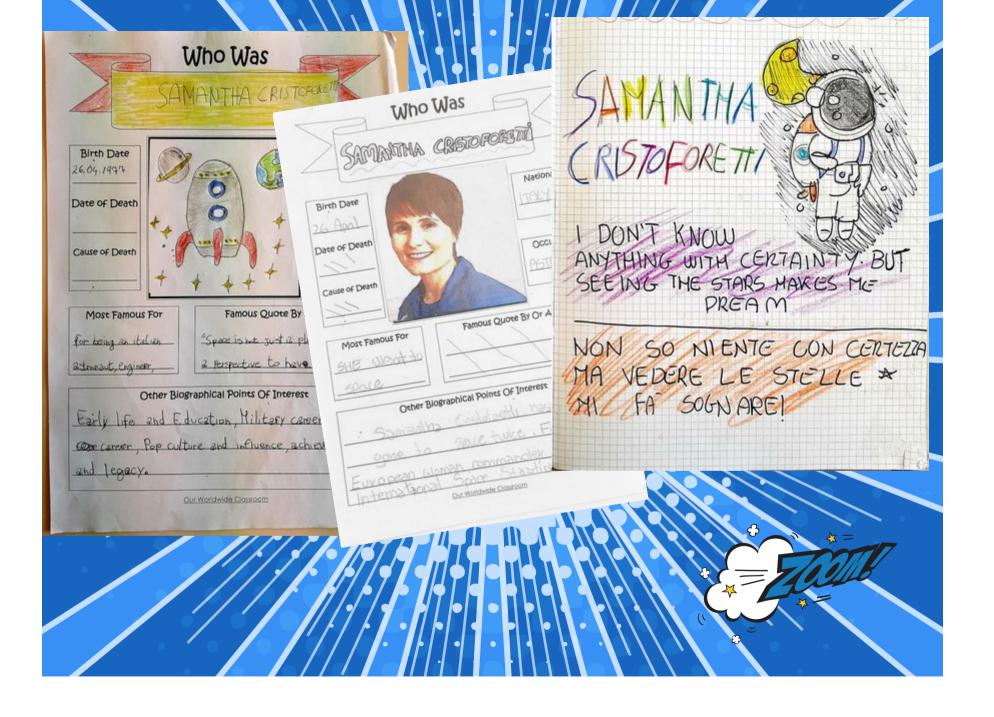

**CLASSES VB-VC** 

1) In celebration of International Women's Day, the students of classes 5B and 5C collaborated on a group project conducted in English and Italian.

3) The students then presented their work to the class.

2) This project involved the students researching a significant woman in the history of society. Following their research, they created a poster showcasing their findings and compiled a biographical information sheet.