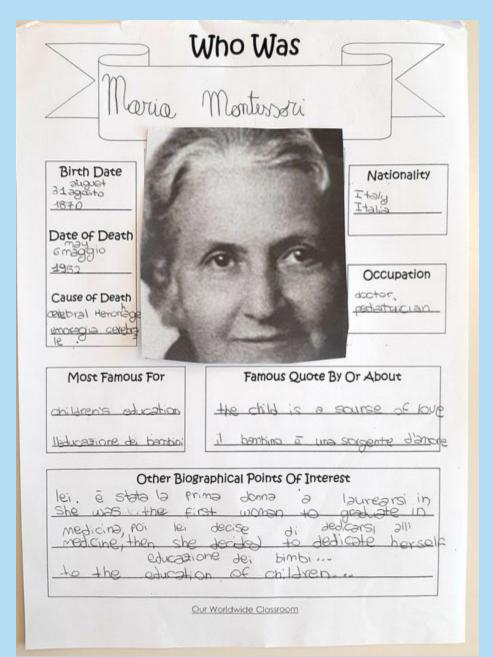

**CLASSES VB-VC** 

1) In celebration of International Women's Day, the students of classes 5B and 5C collaborated on a group project conducted in English and Italian.

3) The students then presented their work to the class.

2) This project involved the students researching a significant woman in the history of society. Following their research, they created a poster showcasing their findings and compiled a biographical information sheet.